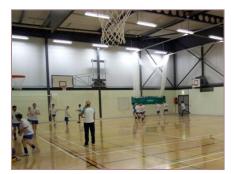

## Sports Hall

| Maximum capacity:     | Up to 500 persons                                                                                                                                                                                                        |
|-----------------------|--------------------------------------------------------------------------------------------------------------------------------------------------------------------------------------------------------------------------|
| Measurements:         | <b>Floorspace –</b> 33m x 18m = 594m <sup>2</sup>                                                                                                                                                                        |
| Facilities available: | England standard sports hall<br>4x Badminton markings<br>1x Basketball markings & practice hoops<br>1x 5 a-side markings<br>4x Tennis markings<br>1x Cricket net with synthetic grass , net partitioning 1/3, 2/3 (split |
|                       | width or lengthways)<br>Changing rooms with showers                                                                                                                                                                      |