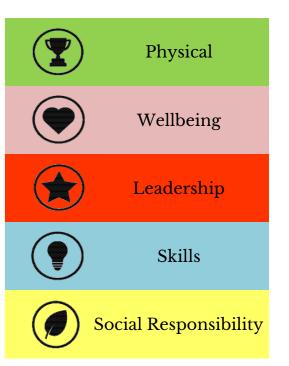

## KS2 Extra Curricular - Spring Term 2025

|          |         |                   |                                   |                               |                                         | Puzzle Club - BREAKTIME                 |
|----------|---------|-------------------|-----------------------------------|-------------------------------|-----------------------------------------|-----------------------------------------|
|          |         |                   |                                   |                               |                                         | Prep VI Classroom                       |
|          |         |                   |                                   |                               |                                         |                                         |
|          |         | Sewing / Origami  | Maths Club                        | Netball                       | Dodgeball                               | Cross Country                           |
|          |         | Prep Library      | Prep I Classroom                  | Sports Hall                   | Sports Hall                             |                                         |
|          |         |                   |                                   |                               |                                         |                                         |
|          |         | Chess Club        | MFL Club                          | Art Club                      | Prep Choir - BREAKTIME                  | Movie Club                              |
|          |         | Prep IV Classroom | Prep VI Classroom                 | Prep II Classroom             | Prep Hall                               | Prep Library                            |
|          |         |                   |                                   |                               |                                         |                                         |
|          |         |                   |                                   |                               | Party Dance                             | Pupil Voice Cabinet Meeting             |
|          | 7       |                   |                                   |                               | Prep II Classroom                       | Prep VI Classroom -                     |
|          | PREP VI |                   |                                   |                               |                                         | BREAKTIME                               |
|          |         |                   |                                   |                               | Performing Arts Club                    | Drama Club (paid activity)              |
|          | R       |                   |                                   |                               | Prep Hall                               | Prep I - VI                             |
|          | Δ.      |                   |                                   |                               |                                         | Tutor: Drama Kids<br>Prep Hall          |
|          |         |                   |                                   |                               |                                         | Puzzle Club - BREAKTIME                 |
|          |         |                   |                                   |                               |                                         | Prep VI Classroom                       |
|          |         |                   |                                   |                               |                                         |                                         |
|          |         |                   |                                   |                               |                                         | Reading Eggs Club                       |
|          |         |                   |                                   |                               |                                         | Prep Library                            |
|          |         |                   |                                   |                               |                                         |                                         |
|          |         |                   |                                   |                               |                                         |                                         |
|          |         | MONDAYS           | TUESDAYS                          | WEDNESDAYS                    | THURSDAYS                               | FRIDAYS                                 |
| SCHOOL   |         |                   |                                   |                               |                                         |                                         |
|          |         |                   | Karate                            | Sports Fixtures               | Fitness Training                        | Judo Club (paid activity)               |
|          |         |                   | Prep V & VI<br>4.00-5.00          | 2.30-4.30                     | Prep III - VI Girls & Boys<br>Prep Hall | Reception - VI                          |
| <b>9</b> |         |                   | Prep Hall                         |                               |                                         | <b>3.40-4.40</b><br>Tutor: Sharon Mills |
|          |         |                   |                                   |                               |                                         | Prep Hall                               |
|          |         |                   | Football                          |                               |                                         |                                         |
| AFTER    |         |                   | Prep III - VI                     |                               |                                         |                                         |
| FT       |         |                   | 3G                                |                               |                                         |                                         |
| A        |         |                   |                                   |                               |                                         |                                         |
|          |         |                   | Inchtime clubs start at $12.40$ A | fter school clubs are from 15 | 45 to 16.30 (unless otherwise s         | tated)                                  |
|          |         | Airic             | anontanio clubs start at 12.40. A |                               | 10 to 10.00 (unicas other wise s        | utta                                    |
|          |         |                   |                                   |                               |                                         |                                         |