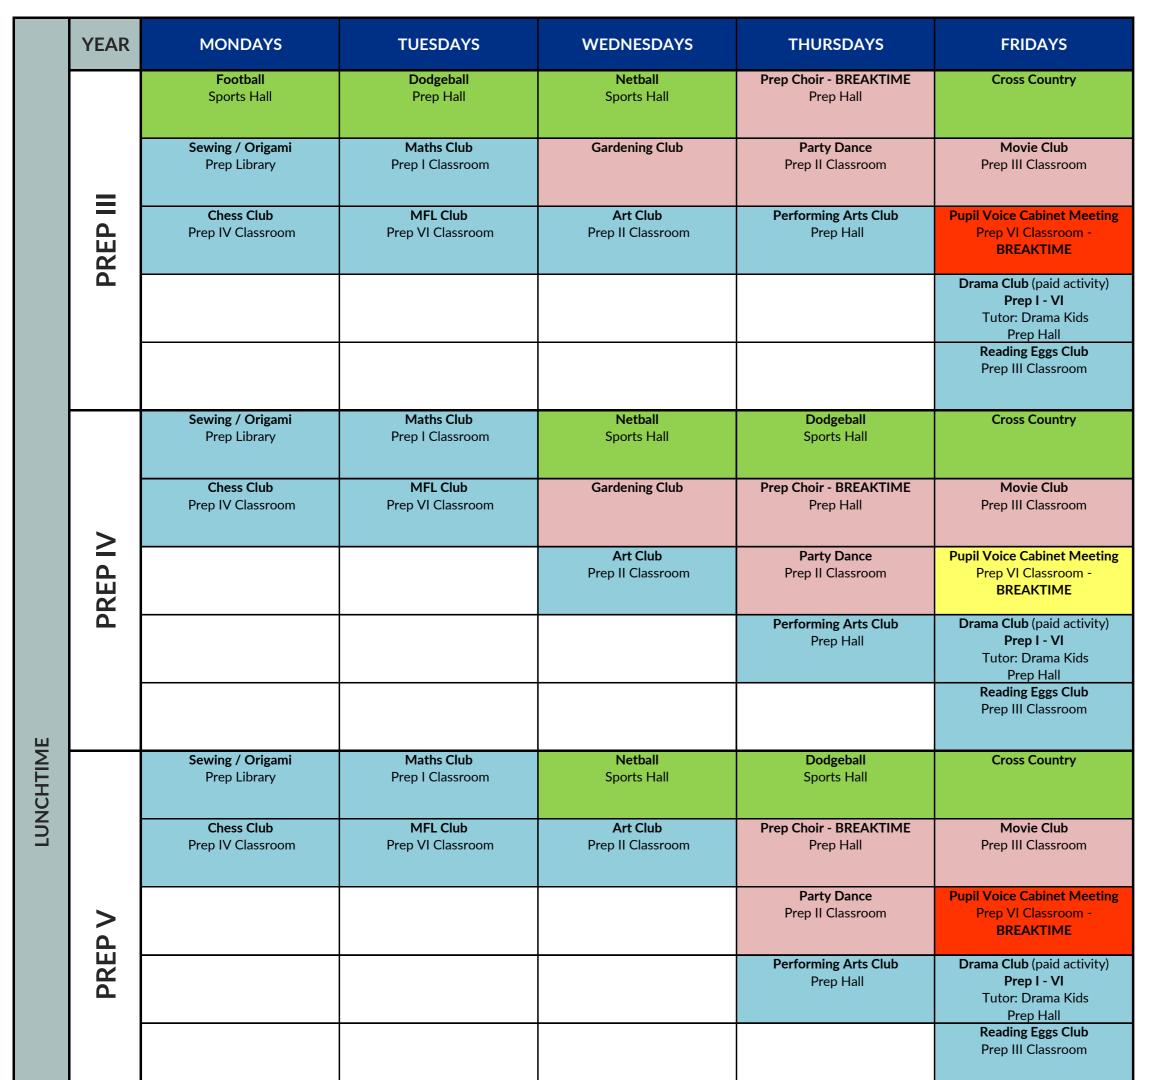

## KS2 Extra Curricular - Spring Term 2025

|          |         |                   |                                   |                               |                                         | Puzzle Club - BREAKTIME                 |
|----------|---------|-------------------|-----------------------------------|-------------------------------|-----------------------------------------|-----------------------------------------|
|          |         |                   |                                   |                               |                                         | Prep VI Classroom                       |
|          |         |                   |                                   |                               |                                         |                                         |
|          |         | Sewing / Origami  | Maths Club                        | Netball                       | Dodgeball                               | Cross Country                           |
|          |         | Prep Library      | Prep I Classroom                  | Sports Hall                   | Sports Hall                             |                                         |
|          |         |                   |                                   |                               |                                         |                                         |
|          |         | Chess Club        | MFL Club                          | Art Club                      | Prep Choir - BREAKTIME                  | Movie Club                              |
|          |         | Prep IV Classroom | Prep VI Classroom                 | Prep II Classroom             | Prep Hall                               | Prep Library                            |
|          |         |                   |                                   |                               |                                         |                                         |
|          |         |                   |                                   |                               | Party Dance                             | Pupil Voice Cabinet Meeting             |
|          | 7       |                   |                                   |                               | Prep II Classroom                       | Prep VI Classroom -                     |
|          | PREP VI |                   |                                   |                               |                                         | BREAKTIME                               |
|          |         |                   |                                   |                               | Performing Arts Club                    | Drama Club (paid activity)              |
|          | R       |                   |                                   |                               | Prep Hall                               | Prep I - VI                             |
|          | Δ.      |                   |                                   |                               |                                         | Tutor: Drama Kids<br>Prep Hall          |
|          |         |                   |                                   |                               |                                         | Puzzle Club - BREAKTIME                 |
|          |         |                   |                                   |                               |                                         | Prep VI Classroom                       |
|          |         |                   |                                   |                               |                                         |                                         |
|          |         |                   |                                   |                               |                                         | Reading Eggs Club                       |
|          |         |                   |                                   |                               |                                         | Prep Library                            |
|          |         |                   |                                   |                               |                                         |                                         |
|          |         |                   |                                   |                               |                                         |                                         |
|          |         | MONDAYS           | TUESDAYS                          | WEDNESDAYS                    | THURSDAYS                               | FRIDAYS                                 |
| SCHOOL   |         |                   |                                   |                               |                                         |                                         |
|          |         |                   | Karate                            | Sports Fixtures               | Fitness Training                        | Judo Club (paid activity)               |
|          |         |                   | Prep V & VI<br>4.00-5.00          | 2.30-4.30                     | Prep III - VI Girls & Boys<br>Prep Hall | Reception - VI                          |
| <b>9</b> |         |                   | Prep Hall                         |                               |                                         | <b>3.40-4.40</b><br>Tutor: Sharon Mills |
|          |         |                   |                                   |                               |                                         | Prep Hall                               |
|          |         |                   | Football                          |                               |                                         |                                         |
| AFTER    |         |                   | Prep III - VI                     |                               |                                         |                                         |
| FT       |         |                   | 3G                                |                               |                                         |                                         |
| A        |         |                   |                                   |                               |                                         |                                         |
|          |         |                   | Inchtime clubs start at $12.40$ A | fter school clubs are from 15 | 45 to 16.30 (unless otherwise s         | tated)                                  |
|          |         | Airic             | anontanio clubs start at 12.40. A |                               | 10 to 10.00 (unicas other wise s        | utta                                    |
|          |         |                   |                                   |                               |                                         |                                         |